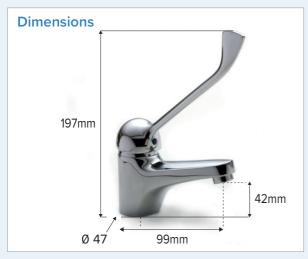

## Hart Medical Eco Medical Mixer Tap

| Sizes/Technical                |                                           |
|--------------------------------|-------------------------------------------|
| Minimum recommended pressure   | 0.5 bar                                   |
| Spout reach:                   | 99mm                                      |
| Spout height:                  | 42mm (above surface)                      |
| Diameter at base of tap:       | 47mm                                      |
| Cartridge:                     | 40mm                                      |
| Aerator:                       | 24mm                                      |
| Hole size cutout for worktops: | 35-38mm (max)                             |
| Height of tap:                 | 197mm                                     |
| Warranty:                      | Manufacturing 5 years<br>Cartridge 1 year |